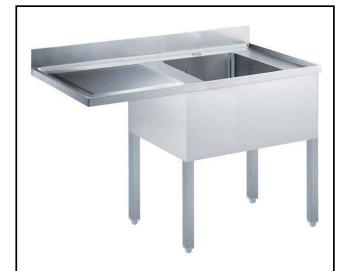

Sink Unit for Undercounter Dishwasher with 1 bowl 600x500x320mm and left hand drainer, 1400mm

#### Item No.

Made from 304 AISI stainless steel. The 50mm high worktop in 304 AISI stainless steel, 1mm in thickness, is sound-deadened and has an overflow rim and welded corners. Integral rear upstand, h=100mm, with 10mm radius. Allround apron. Square section legs 40x40mm on 1" height-adjustable feet (+/-20mm). Bowl mm600x500x300h with overflow pipe and 2"drain hole; left hand drainer. An undercounter dishwasher can be placed under the drainer.