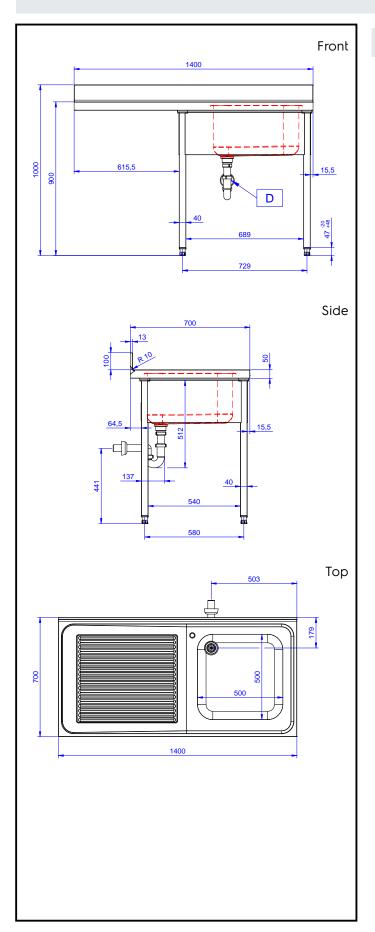

#### Item No.

Made from 304 AISI stainless steel. The 50mm high worktop in 304 AISI stainless steel, 1mm in thickness, is sound-deadened and has an overflow rim and welded corners. Integral rear upstand, h=100mm, with 10mm radius. Allround apron. Square section legs 40x40mm on 1" height-adjustable feet (+/-20mm). Bowl mm600x500x300h with overflow pipe and 2"drain hole; left hand drainer. An undercounter dishwasher can be placed under the drainer.

#### Construction

- Sink tops easily slotted onto the legs and taps are easily installed from the rear.
- Square section legs and 40 mm height-adjustable feet in 304 AISI stainless steel.
- 100 mm upstand with 8 mm radioused corner and 13 mm deep, designed to be used against a wall.
- 50 mm worktop in 304 AISI stainless steel, 10/10 in thickness with overflow rim along the top.
- Bottom part of drain left free to house an undercounter dishwasher.
- Wide range of taps are available to suit every need.
- Drainage area suitable for drying operations
- 100 mm upstand with 10 mm radioused corner and 13 mm deep, designed to be used against a wall.

## **Key Information:**

External dimensions, Width:

133194 (NSBD1417L)

External dimensions, Depth:

External dimensions, Height:

Upstand Dimensions, Height:

Upstand Dimensions, Depth:

Upstand Dimensions, Radius:

R=13

Bowls number

Bowl dimensions 500x500xH320

Net weight: 60 kg